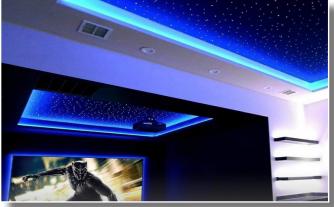

Epix ThinGLow™ Cove Lighting adds an aesthetic accent and extra depth to your room. Choose white for a classic look, or use Epic's RF controller to choose from thousands of colors and programs.

## TRANSFORM YOUR SPACE

The impact of cove lighting can be subtle or dramatic. Illuminating your ceiling instantly makes your room look larger. Changing the color, temperature and brightness of cove lighting can instantly create a warm and relaxing, formal and cool, or colorful & exciting space.

## DEPTH, AMBIANCE, DESIGN

Epixsky's ThinGlow™ is a flexible strip series with printed LED Circuit Boards that provide high quality even illumination and variable colors and brightness. Cove lighting is perfect for residential, commercial, wellness, hospital & hospitality applications.