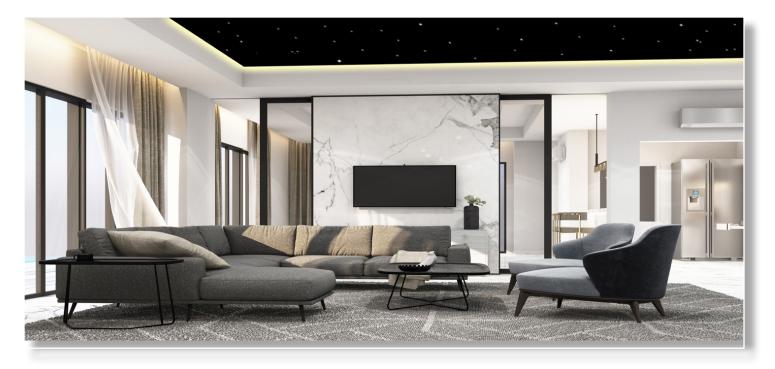

Epix ThinGLow™ Cove Lighting adds an aesthetic accent and extra depth to your room. Choose white for a classic look, or use Epic's RF controller to choose from thousands of colors and programs.

## TRANSFORM YOUR SPACE

The impact of cove lighting can be subtle or dramatic. Illuminating your ceiling instantly makes your room look larger. Changing the color, temperature and brightness of cove lighting can instantly create a warm and relaxing, formal and cool, or colorful & exciting space.

## DEPTH, AMBIANCE, DESIGN

Epixsky's ThinGlow™ is a flexible strip series with printed LED Circuit Boards that provide high quality even illumination and variable colors and brightness. Cove lighting is perfect for residential, commercial, wellness, hospital & hospitality applications.