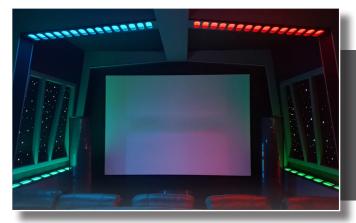

Epix ThinGLow™ Cove Lighting adds an aesthetic accent and extra depth to your room. Choose white for a classic look, or use Epic's RF controller to choose from thousands of colors and programs.

## TRANSFORM YOUR SPACE

The impact of cove lighting can be subtle or dramatic. Illuminating your ceiling instantly makes your room look larger. Changing the color, temperature and brightness of cove lighting can instantly create a warm and relaxing, formal and cool, or colorful & exciting space.

## DEPTH, AMBIANCE, DESIGN

Epixsky's ThinGlow™ is a flexible strip series with printed LED Circuit Boards that provide high quality even illumination and variable colors and brightness. Cove lighting is perfect for residential, commercial, wellness, hospital & hospitality applications.