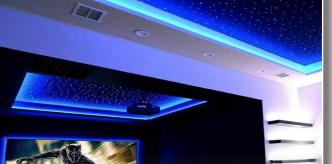

Epix ThinGLow™ Cove Lighting adds an aesthetic accent and extra depth to your room. Choose white for a classic look, or use Epic's RF controller to choose from thousands of colors and programs.

## TRANSFORM YOUR SPACE

The impact of cove lighting can be subtle or dramatic. Illuminating your ceiling instantly makes your room look larger. Changing the color, temperature and brightness of cove lighting can instantly create a warm and relaxing, formal and cool, or colorful & exciting space.

## DEPTH, AMBIANCE, DESIGN

Epixsky's ThinGlow™ is a flexible strip series with printed LED Circuit Boards that provide high quality even illumination and variable colors and brightness. Cove lighting is perfect for residential, commercial, wellness, hospital & hospitality applications.