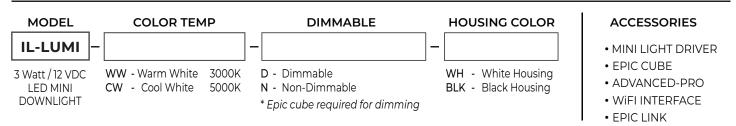

#### ORDERING Example: IL-LUMI-WW-D-BLK = Mini Downlight, Warm White, Dimmable with Black Housing

epiXsky A Division on Impact Lighting Inc.

**LUMI MINI DOWNLIGHTS** are the perfect combination of power and design for high quality architectural, commercial and home automation use.