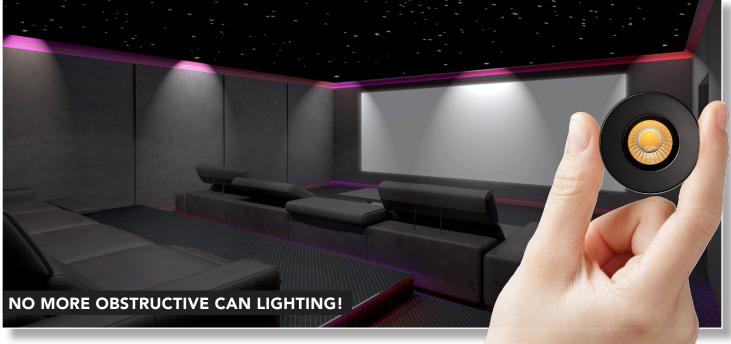

EpiXsky's Lumi Mini Downlights are the perfect combination of power and design for high quality architectural, commercial and home automation use and can be controlled by EpiXsky's Advanced Pro RS232 Controller or work independently.

# **POWER & DESIGN** 3 WATT PLUG & PLAY MINI DOWNLIGHT

Perfect for Drop in and Acoustic Fabric Star Ceiling Panels

Low Wattage runs MULTIPLE lights through RJ45 Connection!

- ► Unique Power Over Cat 5
- ▶ 3 Watts of power in a compact fixture
- ► Available in black or white housing
- Can be controlled via DMX decoder or any constant voltage controller
- Dimmable with our Epic Cube, Advanced-Pro RS232 serial controller or 3rd party controllers
- Long Lamp Life