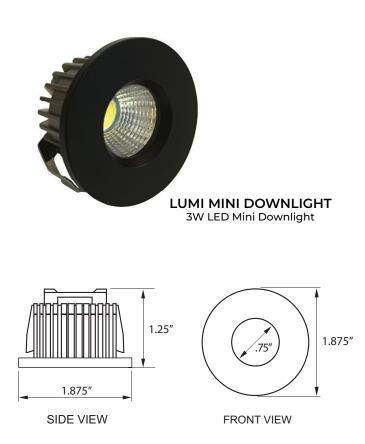

# SPECIFICATION

PROJECT

TYPE

DATE QTY

POWERFUL COMPACT 3 WATT DOWNLIGHT

## **KEY FEATURES:**

- Daisy Chain Lumi's with Epix Mini Light Drivers
- · 12VDC
- Compact Fixture
- 3 Watts of Power

# SPECIFICATION

THIRD PARTY CONTROL

POWERFUL COMPACT 3 WATT DOWNLIGHT