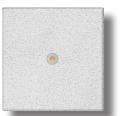

# **POWER & DESIGN** 3 WATT PLUG & PLAY MINI DOWNLIGHT

Perfect for Drop in and Acoustic Fabric Star Ceiling Panels

Low Wattage runs MULTIPLE lights through RJ45 Connection!

- ► Unique Power Over Cat 5
- ▶ 3 Watts of power in a compact fixture
- ► Available in black or white housing
- Can be controlled via DMX decoder or any constant voltage controller
- Dimmable with our Epic Cube, Advanced-Pro RS232 serial controller or 3rd party controllers
- Long Lamp Life

### **KEY FEATURES**

- Low Wattage runs MULTIPLE lights through RJ45 Connection!
- Mini Light Driver accessory for daisy chaining multiple lights
- Unique Power Over Cat 5
- 3 Watts of power in a compact fixture.
- Available in black or white housing.
- Can be controlled with DMX decoder or any constant voltage controller.
- Dimmable with our Epic Cube, Epix Advanced-Pro RS-232 serial controller\* or 3rd party controllers.
- Long Lamp Life
- Perfect for EpiXsky's Star Panel applications.