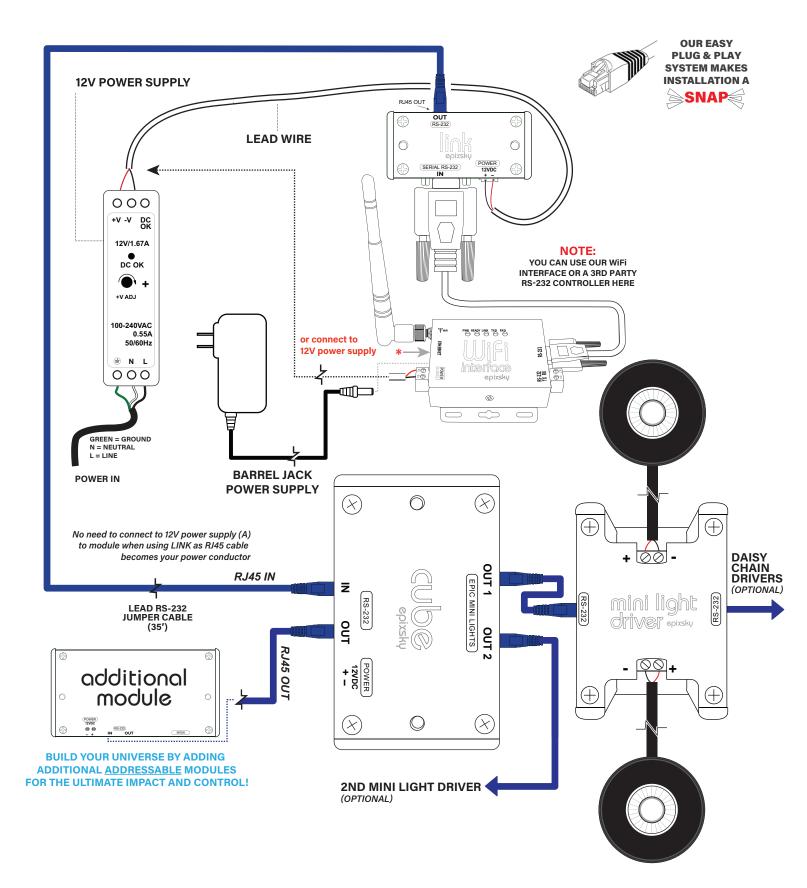

EpiXsky's Lumi Mini Downlights are the perfect combination of power and design for high quality architectural, commercial and home automation use and can be controlled by EpiXsky's Advanced Pro RS232 Controller or work independently.

# **POWER & DESIGN** 3 WATT PLUG & PLAY MINI DOWNLIGHT

Perfect for Drop in and Acoustic Fabric Star Ceiling Panels

Low Wattage runs MULTIPLE lights through RJ45 Connection!

- ► Unique Power Over Cat 5
- ▶ 3 Watts of power in a compact fixture
- ► Available in black or white housing
- Can be controlled via DMX decoder or any constant voltage controller
- Dimmable with our Epic Cube, Advanced-Pro RS232 serial controller or 3rd party controllers
- Long Lamp Life

## **KEY FEATURES:**

- Daisy Chain Lumi's with Epix Mini Light Drivers
- · 12VDC
- Compact Fixture
- 3 Watts of Power

These lights can be controlled by Epix Sky's Mini Light Driver, the Epic Cube, the Advanced-Pro RS-232 Controller, or work independently.

### **KEY FEATURES**

- Low Wattage runs MULTIPLE lights through RJ45 Connection!
- Mini Light Driver accessory for daisy chaining multiple lights
- Unique Power Over Cat 5
- 3 Watts of power in a compact fixture.
- Available in black or white housing.
- Can be controlled with DMX decoder or any constant voltage controller.
- Dimmable with our Epic Cube, Epix Advanced-Pro RS-232 serial controller\* or 3rd party controllers.
- Long Lamp Life
- Perfect for EpiXsky's Star Panel applications.