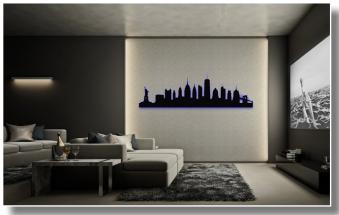

*Epix Theater Signage* is a popular choice for custom home theaters. Our designers and fabricators can take your vision and bring it to life. With a wide variety of materials to choose from, your home theater signage options are endless.

## **CHARACTER AND DESIGN**

No matter the room or appliction Epixsky can accomodate your needs and guide you through the best options to make your custom signage compliment your space from elegant glows to dynamic marquees!