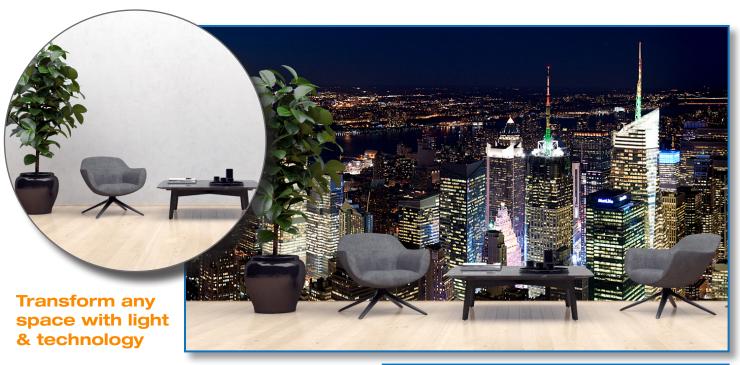

## **Illuminated Environments**

For residential and hospitality applications

Fiber optic lighting can animate and bring any mural to life with epiXsky's LED technology and programming and talented designers.

## BRINGING THE FUTURE OF DESIGN AND ENTERTAINMENT TO BUSINESSES, HOMEOWNERS, ARCHITECTS & INTERIOR DESIGNERS.

Make any blank wall a view into your dream space. High quality illuminated scenery with stunning panoramic views can be controlled to emulate morning, afternoon and twilight.

Options are endless. Give us a call to discuss how we can help you transform your space.