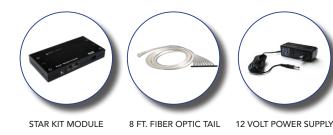

# TWILIGHT STAR KITS



# YOU COMMAND THE NIGHT! No one makes an easier star kit system then EpiXsky, the leader in fiber optic star technology.

TWINKLING STARS • MULTIPLE COLOR PROGRAMS • SHOOTING STARS • FIREWORK EFFECTS. Standalone or for use with an RS232 controller for more exciting programs!

INSTALLATION IS SIMPLE AND EASY! 1 Posi 2 Inse

Position the template to your surface and drill the star pattern.

Insert the fibers into the holes and glue into place.

Screw the pre-made fiber head into the twilight module then turn it ON!

## PRESTO! YOU HAVE YOUR CUSTOM NIGHT SKY.

You can trim the fibers flush after your final coat of paint. Intervals of your desired effect can be adjusted through DIP switches on the back of the Twilight module.

#### **KITS INCLUDE:**



#### **OPTIONS:**



## epiXsky

A Division on Impact Lighting Inc.

3100 Pennington Road, Orlando Florida 32804 • Ph. 1-800-507-5714 • Email: sales@epiXsky.com

epiXsky.com



### SPECIFICATION PRODUCT MATRIX

| LED Twilight Kit                                                            | 12 VDC | Fiber<br>Qty. | RGB &<br>Iridescent<br>White | White<br>Only | Twinkle<br>Stars | Shooting<br>Star | Firework<br>Burst | Star<br>Burst | Online<br>Template | UL<br>Listed |
|-----------------------------------------------------------------------------|--------|---------------|------------------------------|---------------|------------------|------------------|-------------------|---------------|--------------------|--------------|
| Star Kit<br>TL-SK