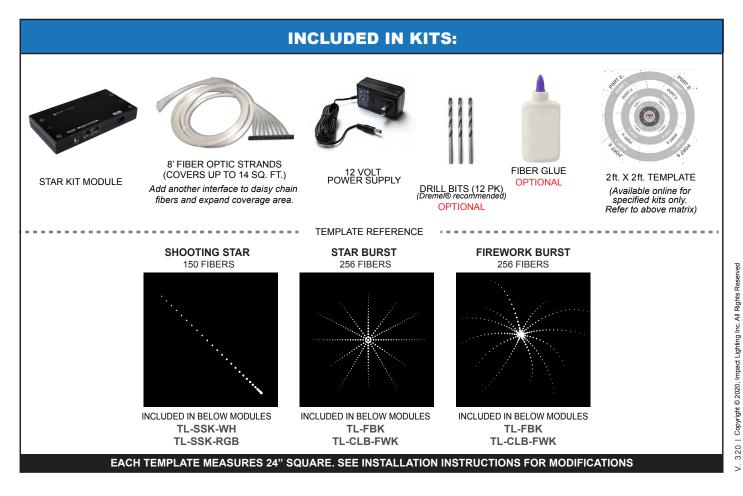

#### **KITS INCLUDE:**

#### **OPTIONS:**

### SPECIFICATION PRODUCT MATRIX

| LED Twilight Kit                                                            | 12 VDC | Fiber<br>Qty. | RGB &<br>Iridescent<br>White | White<br>Only | Twinkle<br>Stars | Shooting<br>Star | Firework<br>Burst | Star<br>Burst | Online<br>Template | UL<br>Listed |
|-----------------------------------------------------------------------------|--------|---------------|------------------------------|---------------|------------------|------------------|-------------------|---------------|--------------------|--------------|
| Star Kit<br>TL-SK                                                           | ~      | 256           | ×                            | ~             | ~                | ×                | ×                 | ×             | ×                  | ~            |
| Kaleidoscope Star Kit<br>TL-KS-SK                                           | ~      | 256           | ~                            | ×             | ~                | ×                | ×                 | ×             | ×                  | ~            |
| Shooting TL-SSK-WH<br>Star Kit TL-SSK-RGB                                   | ~      | 150           | ×                            | ~             | ×                | ~                | ×                 | ×             | ~                  | ~            |
|                                                                             | ~      | 150           | ~                            | ×             | ×                | ~                | ×                 | ×             | ~                  | ~            |
| Firework Burst Kit<br>TL_FBK<br>choose starburst or firework burst template | ~      | 256           | ~                            | ×             | ×                | ×                | ~                 | ×             | ~                  | <            |