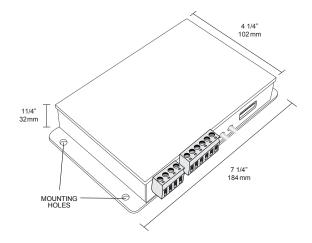

# ADVANCED PRO

| PROJECT | DATE |
|---------|------|
| TYPE    | QTY  |

RS232 SERIAL CONTROLLER

ADVANCED PRO RS232 CONTROLLER (power supply not included)