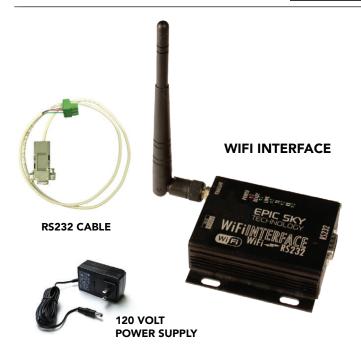

# SPECIFICATION EPIC WIFI INTERFACE

| PROJECT | DATE |
|---------|------|
| TYPE    | QTY  |

**KEY FEATURES:** 

- Powder coat aluminum
- Solid state electronics
- Commercial grade construction
- 50ft range
- Control app. available for OSX iPad & iPad Mini (sold separately)

# **EPIC-WIFI-SERIAL**

5 VDC Power Supply Adjustable Antenna RS232 Serial Cable