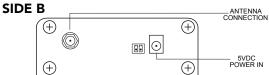

# SIDE A

# **EPIC-WIFI-SERIAL**

5 VDC Power Supply Adjustable Antenna RS232 Serial Cable