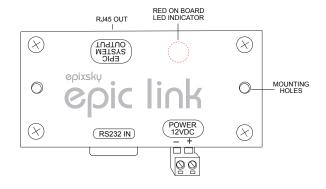

# POWER & COMMUNICATION CONNECTOR

### **KEY FEATURES:**

- · Converts RS232 to RJ45 for easy plug and play
- 12VDC
- RS-232 connections via DB9 or Phoenix connector
- · On board led indicators

The EPIC LINK provides power and or communication to Epic Sky Systems by providing a simple way to connect to a power supply via a Phoenix connector and then provide power to the Epic Sky Systems via a standard Cat5 Cable. Serial communication coming from an Epic WiFi ™© or 3rd party automation system can connect to the Epic Link and pass that communication via the same Cat5 cable being used for power.