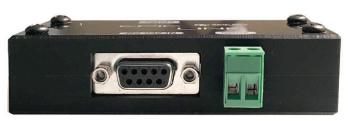

# POWER & COMMUNICATION CONNECTOR

### **KEY FEATURES:**

- · Converts RS232 to RJ45 for easy plug and play
- 12VDC
- RS-232 connections via DB9 or Phoenix connector
- · On board led indicators

The EPIC LINK provides power and or communication to Epic Sky Systems by providing a simple way to connect to a power supply via a Phoenix connector and then provide power to the Epic Sky Systems via a standard Cat5 Cable. Serial communication coming from an Epic WiFi ™© or 3rd party automation system can connect to the Epic Link and pass that communication via the same Cat5 cable being used for power.