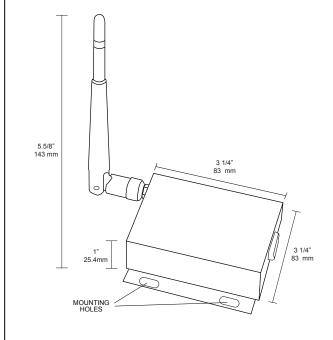

# SPECIFICATION EPIC WIFI INTERFACE

| PROJECT | DATE |
|---------|------|
| TYPE    | QTY  |

**KEY FEATURES:** 

- Powder coat aluminum
- Solid state electronics
- Commercial grade construction
- 50ft range
- Control app. available for OSX iPad & iPad Mini (sold separately)

## **BENEFITS:**

- Compact design
- Low power consumption
- Plug in and immediately connect

WiFi Module provides instant network-enabling at its best, delivering the power of choice at a cost-effective price. The innovative design of the Epic WiFi Lighting Control System allows for easy and flexible integration into any network control solution. Works with Epic Advanced Controller. Download app for Apple iPad and iPad Mini only.