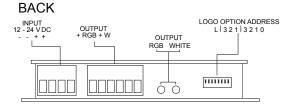

# ADVANCED PRO

| PROJECT | DATE |
|---------|------|
| TYPE    | QTY  |

RS232 SERIAL CONTROLLER

ADVANCED PRO RS232 CONTROLLER (power supply not included)

#### **KEY FEATURES:**

- Can handle up to 500 watts of power
- 4 high current channels with independent control The highest in the industry. RGB + White.
- Suitable for common anode RGB LED strips, LEDs and incandescent bulbs.
- Standalone mode with 8 pre-programmed light sequences.
- A custom user-editable sequence via RS232 Serial with a wide-range of effect speed adjustments
- Wide-range of external input accessories such iPAD, relays, and wireless transmitter and momentary switch.
- Memory for last selected sequence and user-editable sequence.
- Serial TTL interface to control from your micro controller or PC - interface sold separately.
- Addressable. Multiple modules can be connected with independent control for each module.
- Small form factor.
- PWM of 480 Hz delivers smooth dimming and a wide range of color spectrum of RGB LED light fixtures.
- Override memory allows last program to continue in case the RS232 serial connection is disrupted for any reason.
- Reverse polarity protection.
- Work independently or integrated into a whole-house 3rd party control system.
- 8-24VDC
- Integrated 5 Volt WiFi Power Port
- 5 YEAR WARRANTY