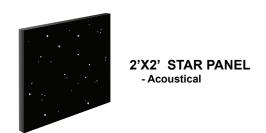

## **CAN BE USED IN CONJUNCTION WITH:**

- WiFi Interface
- IR Receiver
- EPIC Symphony
- Remote Momentary Switch

| PROJECT | DATE |
|---------|------|
| TYPE    | QTY  |

ACOUSTIC FABRIC STAR CEILING PANELS

# CUSTOM SIZES AND A WIDE VARIETY OF COLORS AVAILABLE

The most dense star field available.

3 Star sizes for realistic depth effect.

Aurora Borealis cove lighting effect.

The EPIXSKY STAR PANEL is a state of the art modular star panel system that creates a realistic night sky effect. The system includes a proprietary LED light source that can generate special effects such as, summer nights, ocean surf and, tropical rain. Optional ambient cove lighting, rain, shooting star, and meteor showers and additional as well as custom special effects available.

**EPIXSKY STAR PANEL SYSTEMS** operate in standalone mode or with a RS232 protocol which can be controlled by a third party control system or by our Advanced Pro RS232 controller with optional WiFi.

Acoustical Fabric Star Panels come in standard sizes of 2'x2', 2'x4', 4'x4', 4'x6' and 4'x8'.