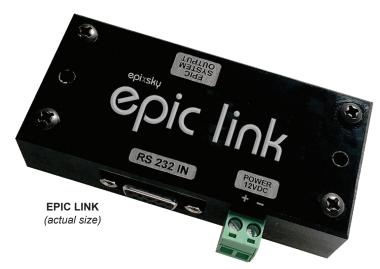

### **KEY FEATURES:**

- · Converts RS232 to RJ45 for easy plug and play
- 12VDC
- RS-232 connections via DB9 or Phoenix connector
- · On board led indicators

The EPIC LINK provides power and or communication to Epic Sky Systems by providing a simple way to connect to a power supply via a Phoenix connector and then provide power to the Epic Sky Systems via a standard Cat5 Cable. Serial communication coming from an Epic WiFi ™© or 3rd party automation system can connect to the Epic Link and pass that communication via the same Cat5 cable being used for power.

## **CAN BE USED IN CONJUNCTION WITH:**

- · Advanced RS232 Controller-for perimeter lighting
- WiFi Interface
- · Mini Downlight System
- Star Panel Systems

epiXsky

epiXsky.com