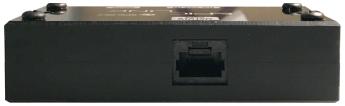

### **KEY FEATURES:**

- · Converts RS232 to RJ45 for easy plug and play
- 12VDC
- RS-232 connections via DB9 or Phoenix connector
- · On board led indicators

The EPIC LINK provides power and or communication to Epic Sky Systems by providing a simple way to connect to a power supply via a Phoenix connector and then provide power to the Epic Sky Systems via a standard Cat5 Cable. Serial communication coming from an Epic WiFi ™© or 3rd party automation system can connect to the Epic Link and pass that communication via the same Cat5 cable being used for power.