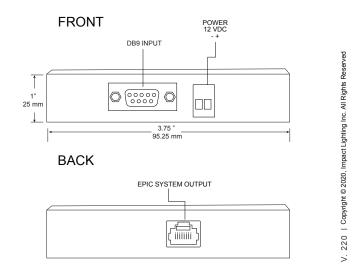

# POWER & COMMUNICATION CONNECTOR

### **KEY FEATURES:**

- · Converts RS232 to RJ45 for easy plug and play
- 12VDC
- RS-232 connections via DB9 or Phoenix connector
- · On board led indicators

The EPIC LINK provides power and or communication to Epic Sky Systems by providing a simple way to connect to a power supply via a Phoenix connector and then provide power to the Epic Sky Systems via a standard Cat5 Cable. Serial communication coming from an Epic WiFi ™© or 3rd party automation system can connect to the Epic Link and pass that communication via the same Cat5 cable being used for power.