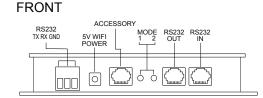

# POWER & COMMUNICATION CONNECTOR

### **KEY FEATURES:**

- · Converts RS232 to RJ45 for easy plug and play
- 12VDC
- RS-232 connections via DB9 or Phoenix connector
- · On board led indicators

The EPIC LINK provides power and or communication to Epic Sky Systems by providing a simple way to connect to a power supply via a Phoenix connector and then provide power to the Epic Sky Systems via a standard Cat5 Cable. Serial communication coming from an Epic WiFi ™© or 3rd party automation system can connect to the Epic Link and pass that communication via the same Cat5 cable being used for power.

#### **ORDERING**

**MODEL** 

**EPIC-LINK** 

**EPIC LINK** 