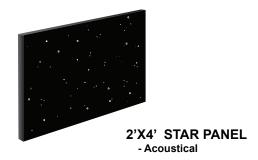

## **CAN BE USED IN CONJUNCTION WITH:**

- WiFi Interface
- IR Receiver
- EPIC Symphony
- Remote Momentary Switch

| PROJECT | DATE |
|---------|------|
| TYPE    | QTY  |

ACOUSTIC FABRIC STAR CEILING PANELS

# CUSTOM SIZES AND A WIDE VARIETY OF COLORS AVAILABLE

The most dense star field available.

3 Star sizes for realistic depth effect.

Aurora Borealis cove lighting effect.

The EPIXSKY STAR PANEL is a state of the art modular star panel system that creates a realistic night sky effect. The system includes a proprietary LED light source that can generate special effects such as, summer nights, ocean surf and, tropical rain. Optional ambient cove lighting, rain, shooting star, and meteor showers and additional as well as custom special effects available.

**EPIXSKY STAR PANEL SYSTEMS** operate in standalone mode or with a RS232 protocol which can be controlled by a third party control system or by our Advanced Pro RS232 controller with optional WiFi.

Acoustical Fabric Star Panels come in standard sizes of 2'x2', 2'x4', 4'x4', 4'x6' and 4'x8'.