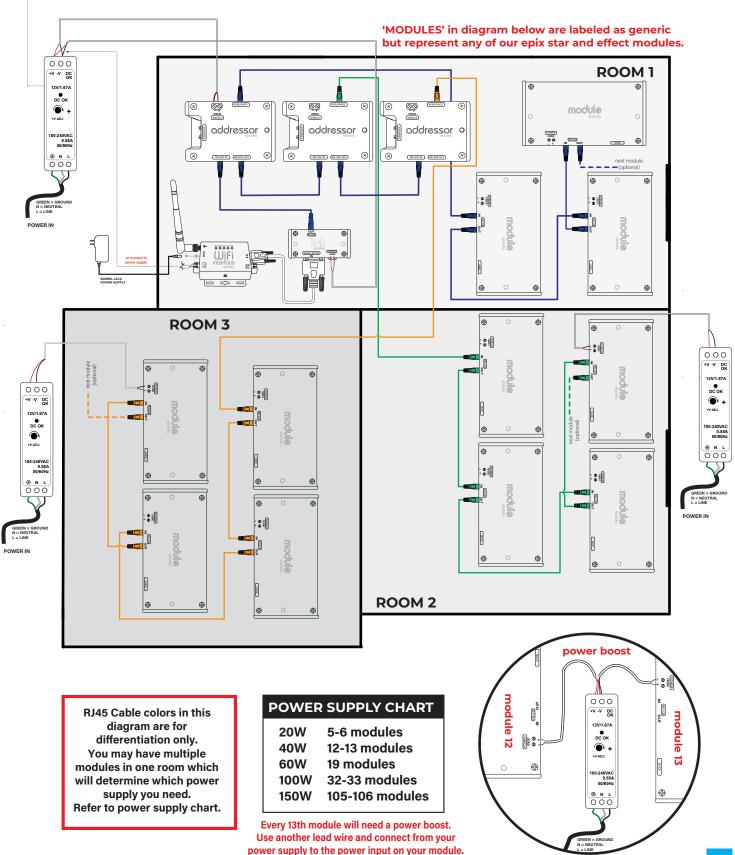

## WIRING DIAGRAM

**ROOM SCENARIO** 

POWER SUPPLY

### **SCENARIO 2**

Addressors one room

(epic WiFi shown can be a third party controller)

3