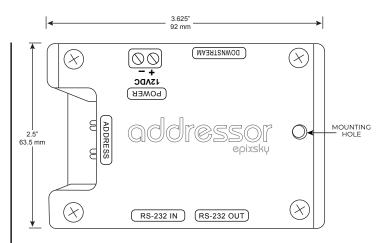

#### ORDERING

MODEL

ADDSSR

ADDRESSOR FOR MULTI ROOM CONTROL

- CAN BE USED IN CONJUNCTION WITH:
- All Epix products
- 3rd party controllers

THE EPIX ADDRESSOR the key to designing your custom universe. The Addressor is exclusively for the

Designed for homes with star ceiling and effects in multiple rooms. The addressor allows you to control each room / universe independently.

EPIX star system modules and kits.

EG: Turn off the fireworks in the kids bedroom while leaving on the stars on at 50% at bedtime, then turn on the stars and meteor shower in the home theater for a late night movie.