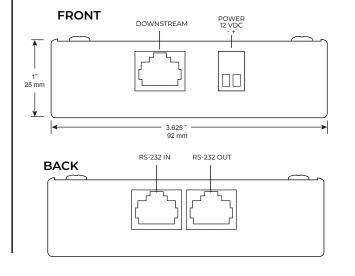

#### ORDERING

MODEL

ADDSSR

ADDRESSOR FOR MULTI ROOM CONTROL

- CAN BE USED IN CONJUNCTION WITH:
- All Epix products
- 3rd party controllers

THE EPIX ADDRESSOR the key to designing your custom universe. The Addressor is exclusively for the

Designed for homes with star ceiling and effects in multiple rooms. The addressor allows you to control each room / universe independently.

EPIX star system modules and kits.

EG: Turn off the fireworks in the kids bedroom while leaving on the stars on at 50% at bedtime, then turn on the stars and meteor shower in the home theater for a late night movie.