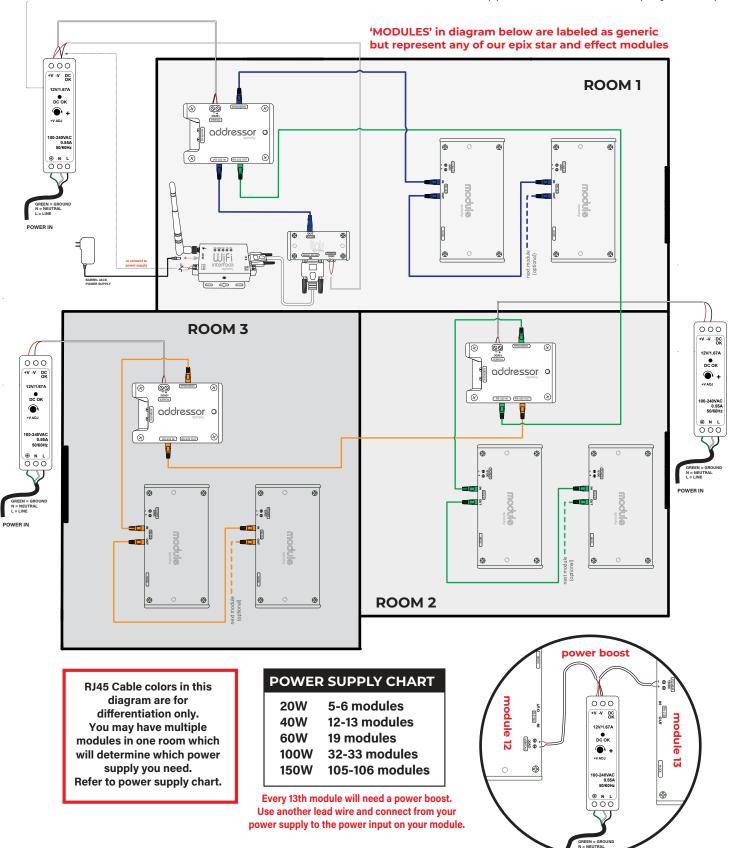

## WIRING DIAGRAM

**ROOM SCENARIO** 

POWER SUPPLY

#### Addressors in seperate rooms

(epic WiFi shown can be a third party controller)

### **SCENARIO 2**

Addressors one room

(epic WiFi shown can be a third party controller)

3