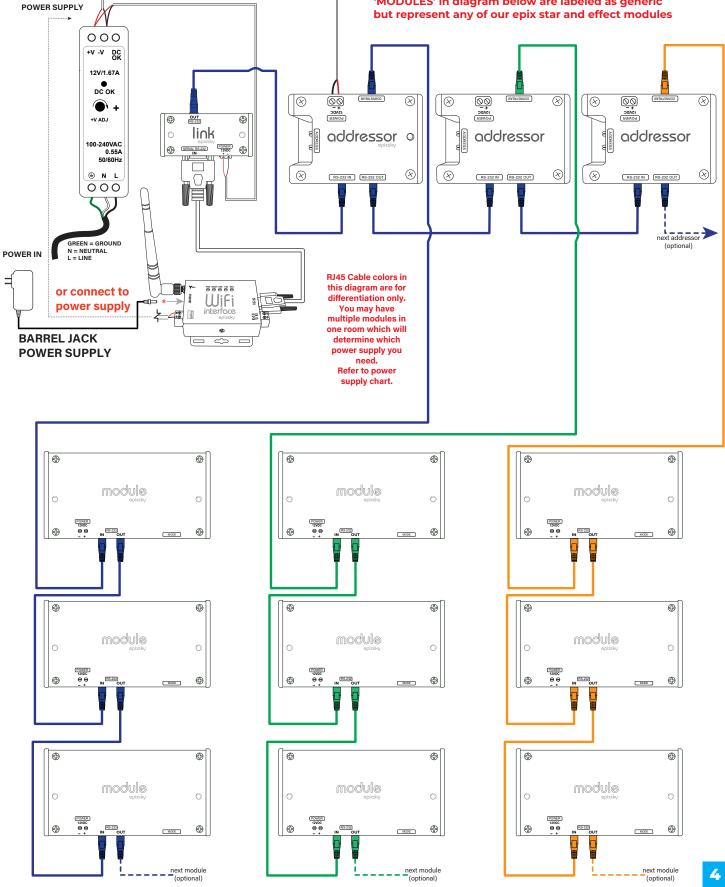

## WIRING DIAGRAM

**ROOM SCENARIO** 

POWER SUPPLY

#### Addressors in seperate rooms

(epic WiFi shown can be a third party controller)