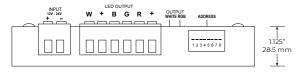

Volt WiFi Power Port
- 5 YEAR WARRANTY

# **2**echnology



## **FASTER, SMOOTHER COMMUNICATION**

THE MOST POWERFUL LED LIGHTING CONTROLLER ON THE MARKET

The ADVANCED-PRO features New X-2 technology delivering FASTER, SMOOTHER COMMUNICATION with the even more powerful wattage than before!

4 high current channels with independent control. The Advanced PRO RS-232 Serial Controller can handle up to 800W making it the most powerful led lighting controller on the market today. RGB + White. Suitable for common anode RGB LED strips, LEDs and incandescent bulbs. Standalone mode with 8 preprogrammed light sequences. Custom user-editable sequence via RS-232. Wide-range effect & speed adjust. Works independently or integrated into a whole-house automation system.



### **FRONT**



### **BACK**



### **ORDERING**

# MODEL HOUSING

ADVANCED-PRO

RS-232 Controller

BC - Black Composite (shown above)

AA - Anodized Aluminum Construction / Commercial Grade (magenta w/ illuminated logo face)

\* additional cost

epiXsky

A Division on Impact Lighting Inc.



**RS-232 SERIAL CONTROLLER**