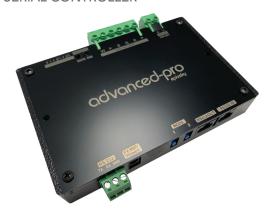

#### **ADVANCED-PRO RS-232 CONTROLLER**

(power supply not included)

#### **KEY FEATURES:**

- · Can handle up to 800W@24VDC or 400W@12VDC
- 12-24VDC (33 Amps MAX)
- 4 high current channels with independent control The highest in the industry. RGB + White.
- Suitable for common anode RGB, RGBW LED strips, LEDs and incandescent bulbs.
- · Standalone mode with 8 preprogrammed light sequences.
- A custom user-editable sequence via RS-232 Serial with a wide-range of effect speed adjustments
- Memory for last selected sequence and user-editable sequence.
- Addressable. Multiple modules can be connected with independent control for each module.
- · Small form factor.
- PWM of 480 Hz delivers smooth dimming and a wide range of color spectrum of RGB LED light fixtures.
- Override memory allows last program to continue in case the RS-232 serial connection is disrupted for any reason.
- · Reverse polarity protection.
- Work independently or integrated into a whole-house 3rd party control system.
- · Integrated 5 Volt WiFi Power Port
- 5 YEAR WARRANTY

**RS-232 SERIAL CONTROLLER** 