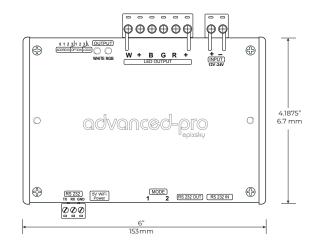

control system.
- · Integrated 5 Volt WiFi Power Port
- 5 YEAR WARRANTY

# **2**echnology



## **FASTER, SMOOTHER COMMUNICATION**

THE MOST POWERFUL LED LIGHTING CONTROLLER ON THE MARKET

The ADVANCED-PRO features New X-2 technology delivering FASTER, SMOOTHER COMMUNICATION with the even more powerful wattage than before!

4 high current channels with independent control. The Advanced PRO RS-232 Serial Controller can handle up to 800W making it the most powerful led lighting controller on the market today. RGB + White. Suitable for common anode RGB LED strips, LEDs and incandescent bulbs. Standalone mode with 8 preprogrammed light sequences. Custom user-editable sequence via RS-232. Wide-range effect & speed adjust. Works independently or integrated into a whole-house automation system.



### **FRONT**



### **BACK**



### **ORDERING**

# MODEL HOUSING

ADVANCED-PRO

RS-232 Controller

BC - Black Composite (shown above)

AA - Anodized Aluminum Construction / Commercial Grade (magenta w/ illuminated logo face)

\* additional cost

epiXsky

A Division on Impact Lighting Inc.



**RS-232 SERIAL CONTROLLER**