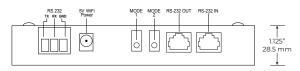

· Integrated 5 Volt WiFi Power Port
- 5 YEAR WARRANTY

# **2**echnology



## **FASTER, SMOOTHER COMMUNICATION**

THE MOST POWERFUL LED LIGHTING CONTROLLER ON THE MARKET

The ADVANCED-PRO features New X-2 technology delivering FASTER, SMOOTHER COMMUNICATION with the even more powerful wattage than before!

4 high current channels with independent control. The Advanced PRO RS-232 Serial Controller can handle up to 800W making it the most powerful led lighting controller on the market today. RGB + White. Suitable for common anode RGB LED strips, LEDs and incandescent bulbs. Standalone mode with 8 preprogrammed light sequences. Custom user-editable sequence via RS-232. Wide-range effect & speed adjust. Works independently or integrated into a whole-house automation system.



### **FRONT**



### **BACK**



### **ORDERING**

# MODEL HOUSING

ADVANCED-PRO

RS-232 Controller

BC - Black Composite (shown above)

AA - Anodized Aluminum Construction / Commercial Grade (magenta w/ illuminated logo face)

\* additional cost

epiXsky

A Division on Impact Lighting Inc.



**RS-232 SERIAL CONTROLLER**