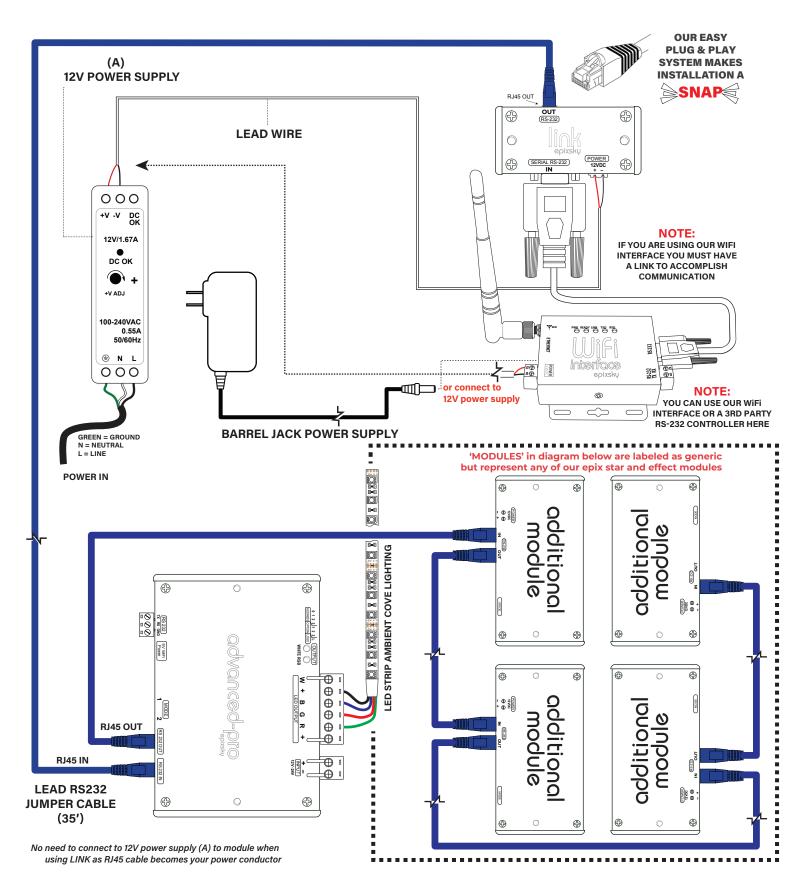

4 high current channels with independent control. The Advanced PRO RS-232 Serial Controller can handle up to 800W making it the most powerful led lighting controller on the market today. RGB + White. Suitable for common anode RGB LED strips, LEDs and incandescent bulbs. Standalone mode with 8 preprogrammed light sequences. Custom user-editable sequence via RS-232. Wide-range effect & speed adjust. Works independently or integrated into a whole-house automation system.