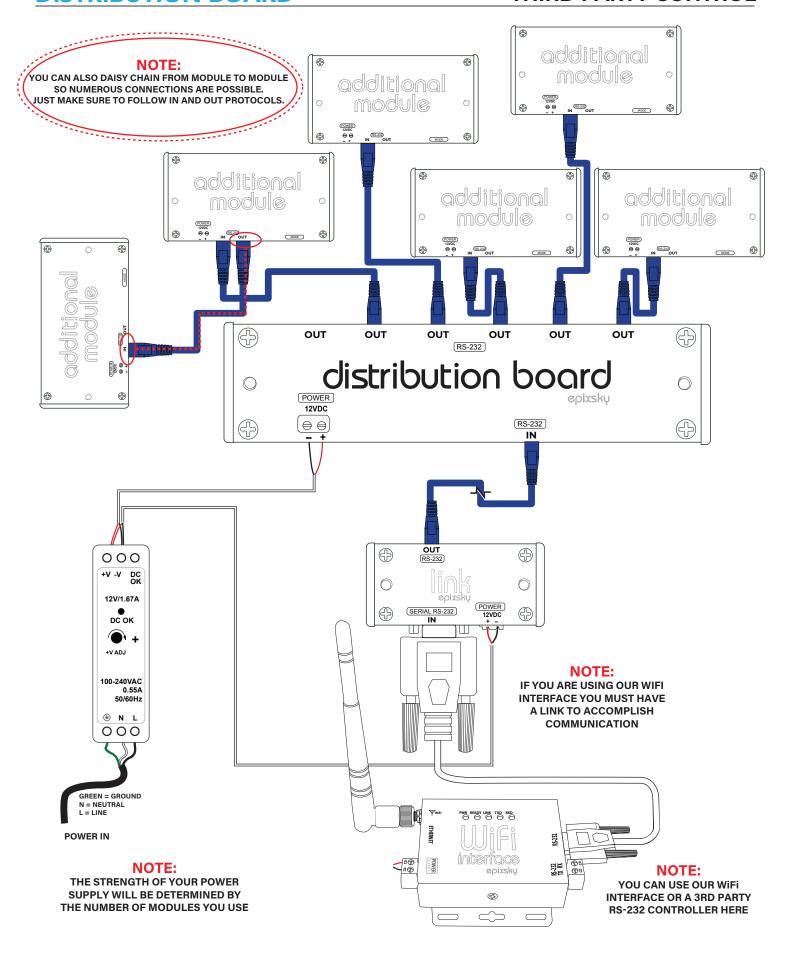

The Distribution Board was made with our EPIX star system in mind, but can be utilized with any application requiring multiple RS-232 connections.

#### CAN BE USED IN CONJUNCTION WITH:

- Advanced Pro Rs-232 Controller
- WiFi Interface
- IR Receiver
- Remote Momentary Switch
- Any 3rd Party Controller

epiXsky

A Division on Impact Lighting Inc.

#### THIRD PARTY CONTROL