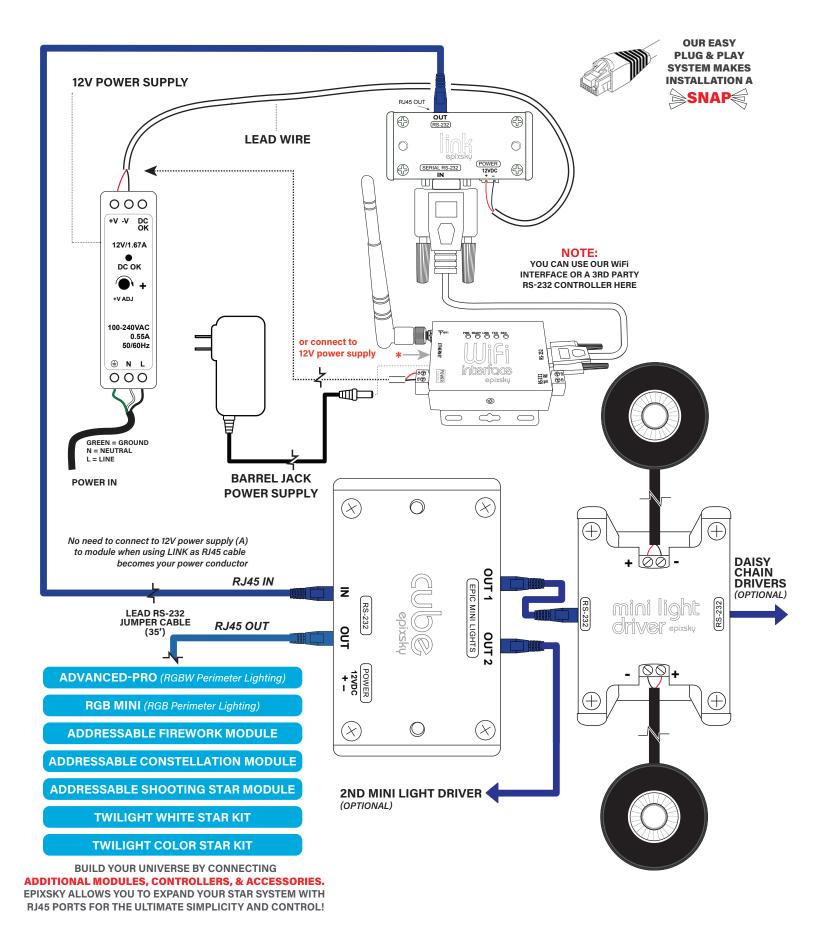

These lights can be controlled by Epix Sky's Mini Light Driver, the Epic Cube, the Advanced-Pro RS-232 Controller, or work independently.

# SPECIFICATION

THIRD PARTY CONTROL

POWERFUL COMPACT 3 WATT DOWNLIGHT