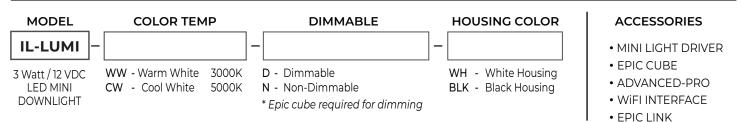

#### ORDERING Example: IL-LUMI-WW-D-BLK = Mini Downlight, Warm White, Dimmable with Black Housing

LUMI MINI DOWNLIGHTS are the perfect combination of power and design for high quality architectural, commercial and home automation use.

### **KEY FEATURES**

- · Low Wattage runs MULTIPLE lights through RJ45 Connection!
- · Mini Light Driver accessory for daisy chaining multiple lights
- Unique Power Over Cat 5
- · 3 Watts of power in a compact fixture.
- · Available in black or white housing.
- · Can be controlled with DMX decoder or any constant voltage controller.
- Dimmable with our Epic Cube. Epix Advanced-Pro RS-232 serial controller\* or 3rd party controllers.
- Long Lamp Life
- · Perfect for EpiXsky's Star Panel applications.