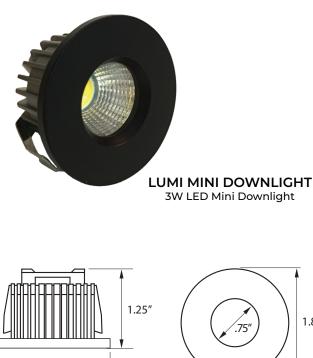

# SPECIFICATION **LUMI MINI DOWNLIGHT**

POWERFUL COMPACT 3 WATT DOWNLIGHT

| PROJECT | DATE |
|---------|------|
| TYPE    | QTY  |

1.875" SIDE VIEW

1.875″

FRONT VIEW

## **KEY FEATURES:**

- Daisy Chain Lumi's with Epix Mini Light Drivers
- 12VDC
- Compact Fixture
- 3 Watts of Power

#### ORDERING Example: IL-LUMI-WW-D-BLK = Mini Downlight, Warm White, Dimmable with Black Housing

LUMI MINI DOWNLIGHTS are the perfect combination of power and design for high quality architectural, commercial and home automation use.