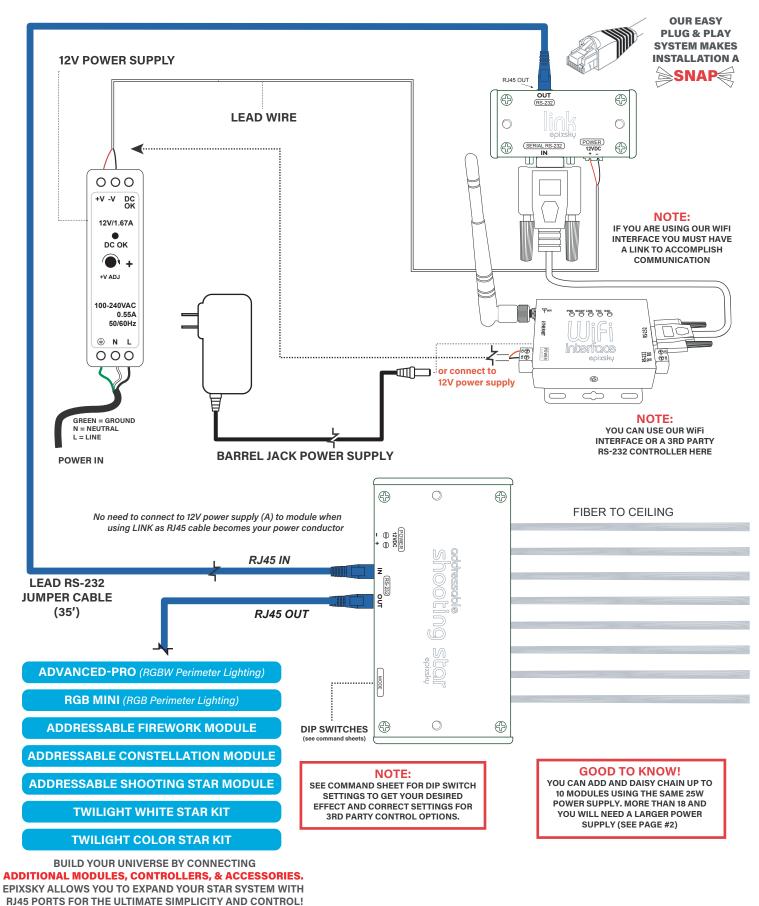

| PROJECT | DATE |
|---------|------|
| TYPE    | QTY  |

POWER & COMMUNICATION CONNECTOR

The **EPIC LINK** provides power and or communication to Epic Sky Systems by providing a simple way to connect to a power supply via a Phoenix connector and then provide power to the Epic Sky Systems via a standard Cat5 Cable. Serial communication coming from an Epic WiFi™© or 3rd party automation system can connect to the Epic Link and pass that communication via the same Cat5 cable being used for power.

### CAN BE USED IN CONJUNCTION WITH:

MADE IN

U. S.

Δ

- Advanced RS232 Controller-for perimeter lighting
- WiFi Interface
- RGB Mini Downlight System
- Star Panel Systems

epiXsky A Division on Impact Lighting Inc. SPECIFICATION EPIC LINK WIRING DIAGRAM

# THIRD PARTY CONTROL