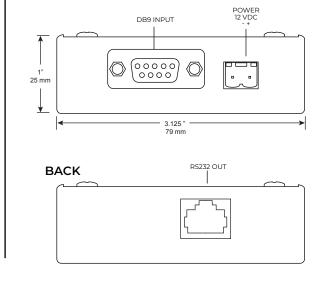

## **KEY FEATURES:**

- Converts RS232 to RJ45 for easy plug and play
- · 12VDC
- RS-232 connections via DB9 or Phoenix connector
- · On board led indicators

## FRONT