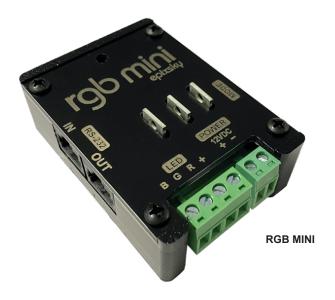

## RGB MINI

| PROJECT | DATE |
|---------|------|
| TYPE    | QTY  |

**RS-232 SERIAL CONTROLLER** 

**KEY FEATURES:** 

- · Can handle up to 200W@24VDC or 400W@12VDC
- · 12-24VDC (20 Amps MAX)
- · 3 high current channels with independent control
- · Suitable for common anode RGB LEDs
- · Standalone mode with color change mode
- · Small form factor.
- PWM of 480 Hz delivers smooth dimming and a wide range of color spectrum of RGB LED light fixtures.
- · Reverse polarity protection.
- Work independently or integrated into a whole-house 3rd party control system.
- · 5 YEAR WARRANTY

**EPIX RGB MINI** controls RGB products such as our flexible LED strip lighting for cove and edge lighting or specialty lighting such as independent pendant or chandelier control.

V. 320 | Copyright © 2021, Impact Lighting Inc. All Rights Reserved