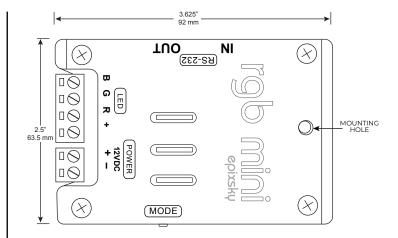

## RGB MINI

| PROJECT | DATE |
|---------|------|
| TYPE    | QTY  |

**RS-232 SERIAL CONTROLLER** 

**KEY FEATURES:** 

- · Can handle up to 200W@24VDC or 400W@12VDC
- · 12-24VDC (20 Amps MAX)
- · 3 high current channels with independent control
- · Suitable for common anode RGB LEDs
- · Standalone mode with color change mode
- · Small form factor.
- PWM of 480 Hz delivers smooth dimming and a wide range of color spectrum of RGB LED light fixtures.
- · Reverse polarity protection.
- Work independently or integrated into a whole-house 3rd party control system.
- · 5 YEAR WARRANTY

**EPIX RGB MINI** controls RGB products such as our flexible LED strip lighting for cove and edge lighting or specialty lighting such as independent pendant or chandelier control.

V. 320 | Copyright © 2021, Impact Lighting Inc. All Rights Reserved