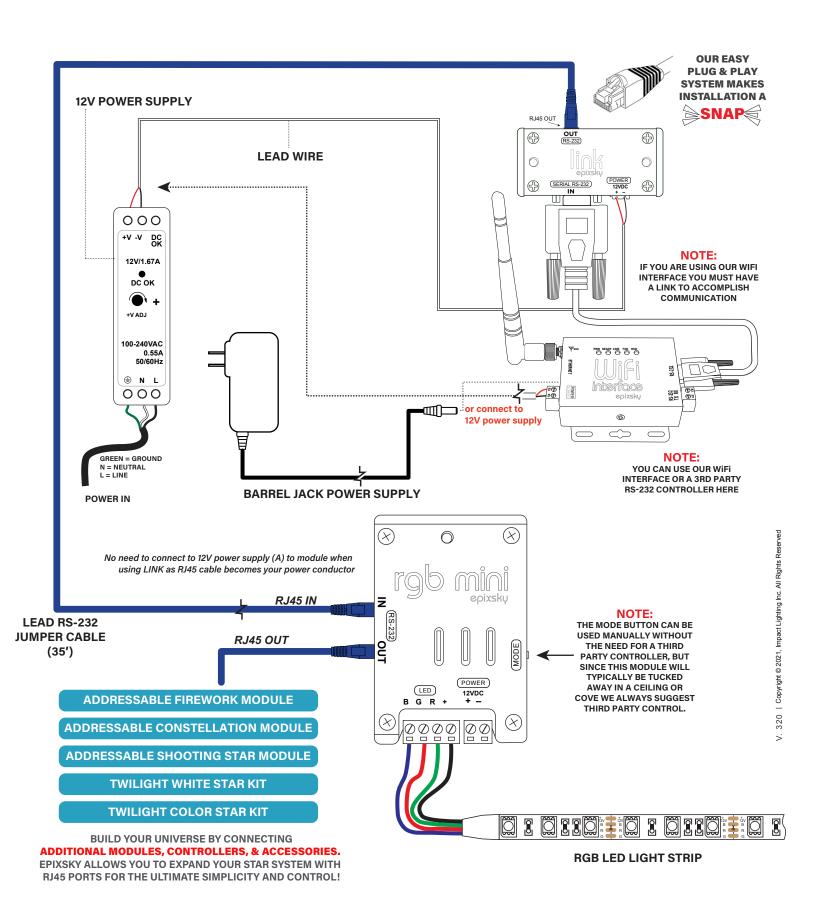

**EPIX RGB MINI** controls RGB products such as our flexible LED strip lighting for cove and edge lighting or specialty lighting such as independent pendant or chandelier control.

V. 320 | Copyright © 2021, Impact Lighting Inc. All Rights Reserved